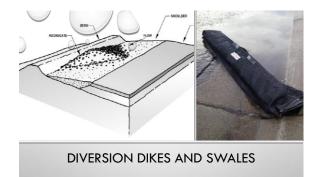

## SEDIMENT AND RUNOFF CONTROL

- DIVERSION OF RUN-ON
- PERIMETER CONTROLS
- CONVEYANCE BMPS
- INLET PROTECTION

| BMP or Element Name                                              | Element #3<br>Control<br>Flow Rates | Element #4<br>Install<br>Sedment<br>Controls | Element #6<br>Protect<br>Slopes | Element #7<br>Protect<br>Drain Inlets | Element #0<br>Stabilize<br>Channels<br>and Outlets | Element #9<br>Control<br>Pollutants | Control De-<br>Watering | Element #1.<br>Protect Low<br>Impact<br>Development |
|------------------------------------------------------------------|-------------------------------------|----------------------------------------------|---------------------------------|---------------------------------------|----------------------------------------------------|-------------------------------------|-------------------------|-----------------------------------------------------|
| 5MP C209: Interceptor Dike and Swale                             |                                     |                                              | ~                               |                                       |                                                    |                                     |                         | ~                                                   |
| 6MP C201: Grass-Lined Channels                                   |                                     |                                              | ~                               |                                       |                                                    |                                     |                         |                                                     |
| BMP C202: Channel Lining                                         |                                     |                                              |                                 |                                       | ~                                                  |                                     |                         |                                                     |
| 6MP C203: Water Bars                                             | ~                                   |                                              | ~                               |                                       |                                                    |                                     |                         |                                                     |
| 6MP C204: Pipe Slope Drains                                      |                                     |                                              | ~                               |                                       |                                                    |                                     |                         |                                                     |
| OMP C205: Subsurface Drains                                      |                                     |                                              | ~                               |                                       |                                                    |                                     |                         |                                                     |
| DMP C206: Level Spreader                                         |                                     |                                              | ~                               |                                       |                                                    |                                     |                         |                                                     |
| BMP C207: Check Dama                                             |                                     |                                              | ~                               |                                       |                                                    |                                     |                         | ~                                                   |
| 8MP C208: Triangular Silt Dike (Geotextile<br>Encaued Check Dam) |                                     |                                              | ~                               |                                       |                                                    |                                     |                         | ~                                                   |
| BMP C209: Outlet Protection                                      |                                     |                                              |                                 |                                       | ~                                                  |                                     |                         |                                                     |
| DMP C220: Storm Drain Inlet Protection                           |                                     |                                              |                                 | ~                                     |                                                    |                                     |                         |                                                     |
| BMP C231: Brush Barrier                                          |                                     | ~                                            |                                 |                                       |                                                    |                                     |                         | ~                                                   |
| 6MP C232: Gravel Filter Berm                                     |                                     | ~                                            |                                 |                                       |                                                    |                                     |                         |                                                     |
| BMP C233: Silt Fence                                             |                                     | ~                                            |                                 |                                       |                                                    |                                     |                         | ~                                                   |
| 6MP C234: Vegetated Strip                                        |                                     | ~                                            |                                 |                                       |                                                    |                                     |                         | ~                                                   |
| CON                                                              | 1VE                                 | YAI                                          | NC                              | E B/                                  | MPS                                                | 5 B'                                | Y                       |                                                     |