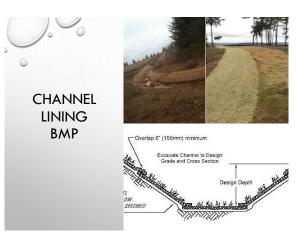

## SEDIMENT AND RUNOFF CONTROL

- DIVERSION OF RUN-ON
- PERIMETER CONTROLS
- CONVEYANCE BMPS
- INLET PROTECTION

| BMP or Element Name                                              | Element #3<br>Control<br>Flow Rates | Element #4<br>Install<br>Sedment<br>Controls | Element #6<br>Protect<br>Slopes | Element #7<br>Protect<br>Drain Inlets | Element #0<br>Stabilize<br>Channels<br>and Outlets | Element #9<br>Control<br>Pollutants | Control De-<br>Watering | Element #1.<br>Protect Low<br>Impact<br>Development |
|------------------------------------------------------------------|-------------------------------------|----------------------------------------------|---------------------------------|---------------------------------------|----------------------------------------------------|-------------------------------------|-------------------------|-----------------------------------------------------|
| 5MP C209: Interceptor Dike and Swale                             |                                     |                                              | ~                               |                                       |                                                    |                                     |                         | ~                                                   |
| 6MP C201: Grass-Lined Channels                                   |                                     |                                              | ~                               |                                       |                                                    |                                     |                         |                                                     |
| BMP C202: Channel Lining                                         |                                     |                                              |                                 |                                       | ~                                                  |                                     |                         |                                                     |
| 6MP C203: Water Bars                                             | ~                                   |                                              | ~                               |                                       |                                                    |                                     |                         |                                                     |
| 6MP C204: Pipe Slope Drains                                      |                                     |                                              | ~                               |                                       |                                                    |                                     |                         |                                                     |
| OMP C205: Subsurface Drains                                      |                                     |                                              | ~                               |                                       |                                                    |                                     |                         |                                                     |
| DMP C206: Level Spreader                                         |                                     |                                              | ~                               |                                       |                                                    |                                     |                         |                                                     |
| BMP C207: Check Dama                                             |                                     |                                              | ~                               |                                       |                                                    |                                     |                         | ~                                                   |
| 8MP C208: Triangular Silt Dike (Geotextile<br>Encaued Check Dam) |                                     |                                              | ~                               |                                       |                                                    |                                     |                         | ~                                                   |
| BMP C209: Outlet Protection                                      |                                     |                                              |                                 |                                       | ~                                                  |                                     |                         |                                                     |
| DMP C220: Storm Drain Inlet Protection                           |                                     |                                              |                                 | ~                                     |                                                    |                                     |                         |                                                     |
| BMP C231: Brush Barrier                                          |                                     | ~                                            |                                 |                                       |                                                    |                                     |                         | ~                                                   |
| 6MP C232: Gravel Filter Berm                                     |                                     | ~                                            |                                 |                                       |                                                    |                                     |                         |                                                     |
| BMP C233: Silt Fence                                             |                                     | ~                                            |                                 |                                       |                                                    |                                     |                         | ~                                                   |
| 6MP C234: Vegetated Strip                                        |                                     | ~                                            |                                 |                                       |                                                    |                                     |                         | ~                                                   |
| CON                                                              | 1VE                                 | YAI                                          | NC                              | E B/                                  | MPS                                                | 5 B'                                | Y                       |                                                     |