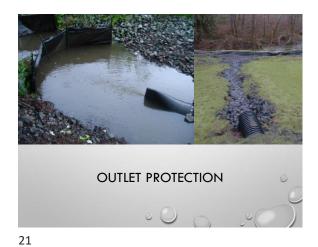

## SEDIMENT AND RUNOFF CONTROL

- DIVERSION OF RUN-ON
- PERIMETER CONTROLS
- CONVEYANCE BMPS
- INLET PROTECTION

| BMP or Element Name                                              | Element #3<br>Control<br>Flow Rates | Element #4<br>Install<br>Sedment<br>Controls | Element #6<br>Protect<br>Slopes | Element #7<br>Protect<br>Drain Inlets | Element #0<br>Stabilize<br>Channels<br>and Outlets | Element #9<br>Control<br>Pollutants | Control De-<br>Watering | Element #1.<br>Protect Low<br>Impact<br>Development |
|------------------------------------------------------------------|-------------------------------------|----------------------------------------------|---------------------------------|---------------------------------------|----------------------------------------------------|-------------------------------------|-------------------------|-----------------------------------------------------|
| 5MP C209: Interceptor Dike and Swale                             |                                     |                                              | ~                               |                                       |                                                    |                                     |                         | ~                                                   |
| 6MP C201: Grass-Lined Channels                                   |                                     |                                              | ~                               |                                       |                                                    |                                     |                         |                                                     |
| BMP C202: Channel Lining                                         |                                     |                                              |                                 |                                       | ~                                                  |                                     |                         |                                                     |
| 6MP C203: Water Bars                                             | ~                                   |                                              | ~                               |                                       |                                                    |                                     |                         |                                                     |
| 6MP C204: Pipe Slope Drains                                      |                                     |                                              | ~                               |                                       |                                                    |                                     |                         |                                                     |
| OMP C205: Subsurface Drains                                      |                                     |                                              | ~                               |                                       |                                                    |                                     |                         |                                                     |
| DMP C206: Level Spreader                                         |                                     |                                              | ~                               |                                       |                                                    |                                     |                         |                                                     |
| BMP C207: Check Dama                                             |                                     |                                              | ~                               |                                       |                                                    |                                     |                         | ~                                                   |
| 8MP C208: Triangular Silt Dike (Geotextile<br>Encaued Check Dam) |                                     |                                              | ~                               |                                       |                                                    |                                     |                         | ~                                                   |
| BMP C209: Outlet Protection                                      |                                     |                                              |                                 |                                       | ~                                                  |                                     |                         |                                                     |
| DMP C220: Storm Drain Inlet Protection                           |                                     |                                              |                                 | ~                                     |                                                    |                                     |                         |                                                     |
| BMP C231: Brush Barrier                                          |                                     | ~                                            |                                 |                                       |                                                    |                                     |                         | ~                                                   |
| 6MP C232: Gravel Filter Berm                                     |                                     | ~                                            |                                 |                                       |                                                    |                                     |                         |                                                     |
| BMP C233: Silt Fence                                             |                                     | ~                                            |                                 |                                       |                                                    |                                     |                         | ~                                                   |
| 6MP C234: Vegetated Strip                                        |                                     | ~                                            |                                 |                                       |                                                    |                                     |                         | ~                                                   |
| CON                                                              | 1VE                                 | YAI                                          | NC                              | E B/                                  | MPS                                                | 5 B'                                | Y                       |                                                     |