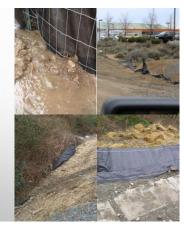

| 1VE                                 | YAI                                          | NC                              | E B/                                  | MPS                                                | 5 B'                                | Y                       |                                                     |



4



































22

CHECK DAMS BMP





TRIANGULAR SILT DIKE







SPRING

BERM

26

25



Used where a temporary measure is needed to retain sediment from rights of way or in traffic areas on construction sites.

Regular inspection is required. Sediment shall be removed and filter material replaced as needed.





28





GRAVEL

FILTER

BERM

BMP







32

SILT FENCE FAILURE



JOINING AND ENDING SEDIMENT FENCE



34





## PROPER SEWN-IN-POCKET INSTALL

36



WHAT IS CORRECT?