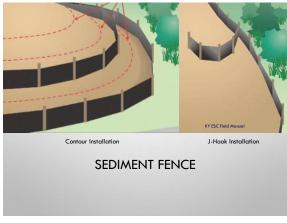

28

GRAVEL

FILTER

BERM

BMP

32

SILT FENCE FAILURE

JOINING AND ENDING SEDIMENT FENCE