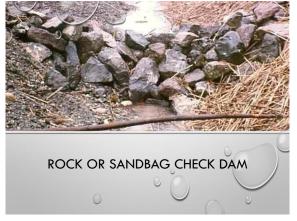

|                                     | ~                                            |                                 |                                       |                                                    |                                     |                         | ~                                                   |
| CON                                                              | 1VE                                 | YAI                                          | NC                              | E B/                                  | MPS                                                | 5 B'                                | Y                       |                                                     |



4



































22

CHECK DAMS BMP





TRIANGULAR SILT DIKE







SPRING

BERM

26

25



Used where a temporary measure is needed to retain sediment from rights of way or in traffic areas on construction sites.

Regular inspection is required. Sediment shall be removed and filter material replaced as needed.





28





GRAVEL

FILTER

BERM

BMP







32

SILT FENCE FAILURE



JOINING AND ENDING SEDIMENT FENCE



34





## PROPER SEWN-IN-POCKET INSTALL

36



WHAT IS CORRECT?