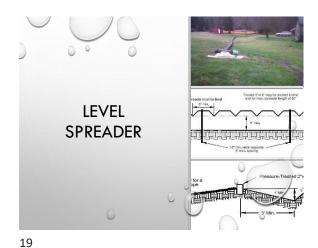

## SEDIMENT AND RUNOFF CONTROL

- DIVERSION OF RUN-ON
- PERIMETER CONTROLS
- CONVEYANCE BMPS
- INLET PROTECTION

| BMP or Element Name                                              | Element #3<br>Control<br>Flow Rates | Element #4<br>Install<br>Sedment<br>Controls | Element #6<br>Protect<br>Slopes | Element #7<br>Protect<br>Drain Inlets | Element #0<br>Stabilize<br>Channels<br>and Outlets | Element #9<br>Control<br>Pollutants | Control De-<br>Watering | Element #1.<br>Protect Low<br>Impact<br>Development |
|------------------------------------------------------------------|-------------------------------------|----------------------------------------------|---------------------------------|---------------------------------------|----------------------------------------------------|-------------------------------------|-------------------------|-----------------------------------------------------|
| 5MP C209: Interceptor Dike and Swale                             |                                     |                                              | ~                               |                                       |                                                    |                                     |                         | ~                                                   |
| 6MP C201: Grass-Lined Channels                                   |                                     |                                              | ~                               |                                       |                                                    |                                     |                         |                                                     |
| BMP C202: Channel Lining                                         |                                     |                                              |                                 |                                       | ~                                                  |                                     |                         |                                                     |
| 6MP C203: Water Bars                                             | ~                                   |                                              | ~                               |                                       |                                                    |                                     |                         |                                                     |
| 6MP C204: Pipe Slope Drains                                      |                                     |                                              | ~                               |                                       |                                                    |                                     |                         |                                                     |
| OMP C205: Subsurface Drains                                      |                                     |                                              | ~                               |                                       |                                                    |                                     |                         |                                                     |
| DMP C206: Level Spreader                                         |                                     |                                              | ~                               |                                       |                                                    |                                     |                         |                                                     |
| BMP C207: Check Dama                                             |                                     |                                              | ~                               |                                       |                                                    |                                     |                         | ~                                                   |
| 8MP C208: Triangular Silt Dike (Geotextile<br>Encaued Check Dam) |                                     |                                              | ~                               |                                       |                                                    |                                     |                         | ~                                                   |
| BMP C209: Outlet Protection                                      |                                     |                                              |                                 |                                       | ~                                                  |                                     |                         |                                                     |
| DMP C220: Storm Drain Inlet Protection                           |                                     |                                              |                                 | ~                                     |                                                    |                                     |                         |                                                     |
| BMP C231: Brush Barrier                                          |                                     | ~                                            |                                 |                                       |                                                    |                                     |                         | ~                                                   |
| 6MP C232: Gravel Filter Berm                                     |                                     | ~                                            |                                 |                                       |                                                    |                                     |                         |                                                     |
| BMP C233: Silt Fence                                             |                                     | ~                                            |                                 |                                       |                                                    |                                     |                         | ~                                                   |
| 6MP C234: Vegetated Strip                                        |                                     | ~                                            |                                 |                                       |                                                    |                                     |                         | ~                                                   |
| CON                                                              | 1VE                                 | YAI                                          | NC                              | E B/                                  | MPS                                                | 5 B'                                | Y                       |                                                     |