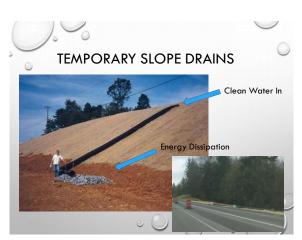

## SEDIMENT AND RUNOFF CONTROL

- DIVERSION OF RUN-ON
- PERIMETER CONTROLS
- CONVEYANCE BMPS
- INLET PROTECTION

| BMP or Element Name                                              | Element #3<br>Control<br>Flow Rates | Element #4<br>Install<br>Sedment<br>Controls | Element #6<br>Protect<br>Slopes | Element #7<br>Protect<br>Drain Inlets | Element #0<br>Stabilize<br>Channels<br>and Outlets | Element #9<br>Control<br>Pollutants | Control De-<br>Watering | Element #1.<br>Protect Low<br>Impact<br>Development |
|------------------------------------------------------------------|-------------------------------------|----------------------------------------------|---------------------------------|---------------------------------------|----------------------------------------------------|-------------------------------------|-------------------------|-----------------------------------------------------|
| 5MP C209: Interceptor Dike and Swale                             |                                     |                                              | ~                               |                                       |                                                    |                                     |                         | ~                                                   |
| 6MP C201: Grass-Lined Channels                                   |                                     |                                              | ~                               |                                       |                                                    |                                     |                         |                                                     |
| BMP C202: Channel Lining                                         |                                     |                                              |                                 |                                       | ~                                                  |                                     |                         |                                                     |
| 6MP C203: Water Bars                                             | ~                                   |                                              | ~                               |                                       |                                                    |                                     |                         |                                                     |
| 6MP C204: Pipe Slope Drains                                      |                                     |                                              | ~                               |                                       |                                                    |                                     |                         |                                                     |
| OMP C205: Subsurface Drains                                      |                                     |                                              | ~                               |                                       |                                                    |                                     |                         |                                                     |
| DMP C206: Level Spreader                                         |                                     |                                              | ~                               |                                       |                                                    |                                     |                         |                                                     |
| BMP C207: Check Dama                                             |                                     |                                              | ~                               |                                       |                                                    |                                     |                         | ~                                                   |
| 8MP C208: Triangular Silt Dike (Geotextile<br>Encaued Check Dam) |                                     |                                              | ~                               |                                       |                                                    |                                     |                         | ~                                                   |
| BMP C209: Outlet Protection                                      |                                     |                                              |                                 |                                       | ~                                                  |                                     |                         |                                                     |
| DMP C220: Storm Drain Inlet Protection                           |                                     |                                              |                                 | ~                                     |                                                    |                                     |                         |                                                     |
| BMP C231: Brush Barrier                                          |                                     | ~                                            |                                 |                                       |                                                    |                                     |                         | ~                                                   |
| 6MP C232: Gravel Filter Berm                                     |                                     | ~                                            |                                 |                                       |                                                    |                                     |                         |                                                     |
| BMP C233: Silt Fence                                             |                                     | ~                                            |                                 |                                       |                                                    |                                     |                         | ~                                                   |
| 6MP C234: Vegetated Strip                                        |                                     | ~                                            |                                 |                                       |                                                    |                                     |                         | ~                                                   |
| CON                                                              | 1VE                                 | YAI                                          | NC                              | E B/                                  | MPS                                                | 5 B'                                | Y                       |                                                     |