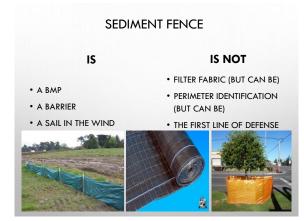

## SEDIMENT AND RUNOFF CONTROL

- DIVERSION OF RUN-ON
- PERIMETER CONTROLS
- CONVEYANCE BMPS
- INLET PROTECTION

| BMP or Element Name                                              | Element #3<br>Control<br>Flow Rates | Element #4<br>Install<br>Sedment<br>Controls | Element #6<br>Protect<br>Slopes | Element #7<br>Protect<br>Drain Inlets | Element #0<br>Stabilize<br>Channels<br>and Outlets | Element #9<br>Control<br>Pollutants | Control De-<br>Watering | Element #1.<br>Protect Low<br>Impact<br>Development |
|------------------------------------------------------------------|-------------------------------------|----------------------------------------------|---------------------------------|---------------------------------------|----------------------------------------------------|-------------------------------------|-------------------------|-----------------------------------------------------|
| 5MP C209: Interceptor Dike and Swale                             |                                     |                                              | ~                               |                                       |                                                    |                                     |                         | ~                                                   |
| 6MP C201: Grass-Lined Channels                                   |                                     |                                              | ~                               |                                       |                                                    |                                     |                         |                                                     |
| BMP C202: Channel Lining                                         |                                     |                                              |                                 |                                       | ~                                                  |                                     |                         |                                                     |
| 6MP C203: Water Bars                                             | ~                                   |                                              | ~                               |                                       |                                                    |                                     |                         |                                                     |
| 6MP C204: Pipe Slope Drains                                      |                                     |                                              | ~                               |                                       |                                                    |                                     |                         |                                                     |
| OMP C205: Subsurface Drains                                      |                                     |                                              | ~                               |                                       |                                                    |                                     |                         |                                                     |
| DMP C206: Level Spreader                                         |                                     |                                              | ~                               |                                       |                                                    |                                     |                         |                                                     |
| BMP C207: Check Dama                                             |                                     |                                              | ~                               |                                       |                                                    |                                     |                         | ~                                                   |
| 8MP C208: Triangular Silt Dike (Geotextile<br>Encaued Check Dam) |                                     |                                              | ~                               |                                       |                                                    |                                     |                         | ~                                                   |
| BMP C209: Outlet Protection                                      |                                     |                                              |                                 |                                       | ~                                                  |                                     |                         |                                                     |
| DMP C220: Storm Drain Inlet Protection                           |                                     |                                              |                                 | ~                                     |                                                    |                                     |                         |                                                     |
| BMP C231: Brush Barrier                                          |                                     | ~                                            |                                 |                                       |                                                    |                                     |                         | ~                                                   |
| 6MP C232: Gravel Filter Berm                                     |                                     | ~                                            |                                 |                                       |                                                    |                                     |                         |                                                     |
| BMP C233: Silt Fence                                             |                                     | ~                                            |                                 |                                       |                                                    |                                     |                         | ~                                                   |
| 6MP C234: Vegetated Strip                                        |                                     | ~                                            |                                 |                                       |                                                    |                                     |                         | ~                                                   |
| CON                                                              | 1VE                                 | YAI                                          | NC                              | E B/                                  | MPS                                                | 5 B'                                | Y                       |                                                     |