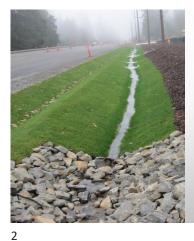

## SEDIMENT AND RUNOFF CONTROL

- DIVERSION OF RUN-ON
- PERIMETER CONTROLS
- CONVEYANCE BMPS
- INLET PROTECTION

| BMP or Element Name                                              | Element #3<br>Control<br>Flow Rates | Element #4<br>Install<br>Sedment<br>Controls | Element #6<br>Protect<br>Slopes | Element #7<br>Protect<br>Drain Inlets | Element #0<br>Stabilize<br>Channels<br>and Outlets | Element #9<br>Control<br>Pollutants | Control De-<br>Watering | Element #1.<br>Protect Low<br>Impact<br>Development |
|------------------------------------------------------------------|-------------------------------------|----------------------------------------------|---------------------------------|---------------------------------------|----------------------------------------------------|------