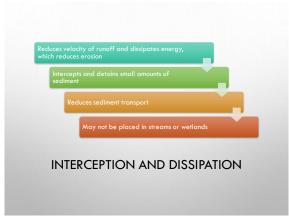

## SEDIMENT AND RUNOFF CONTROL

- DIVERSION OF RUN-ON
- PERIMETER CONTROLS
- CONVEYANCE BMPS
- INLET PROTECTION

| BMP or Element Name                                              | Element #3<br>Control<br>Flow Rates | Element #4<br>Install<br>Sedment<br>Controls | Element #6<br>Protect<br>Slopes | Element #7<br>Protect<br>Drain Inlets | Element #0<br>Stabilize<br>Channels<br>and Outlets | Element #9<br>Control<br>Pollutants | Control De-<br>Watering | Element #1.<br>Protect Low<br>Impact<br>Development |
|------------------------------------------------------------------|-------------------------------------|----------------------------------------------|---------------------------------|---------------------------------------|----------------------------------------------------|-------------------------------------|-------------------------|-----------------------------------------------------|
| 5MP C209: Interceptor Dike and Swale                             |                                     |                                              | ~                               |                                       |                                                    |                                     |                         | ~                                                   |
| 6MP C201: Grass-Lined Channels                                   |                                     |                                              | ~                               |                                       |                                                    |                                     |                         |                                                     |
| BMP C202: Channel Lining                                         |                                     |                                              |                                 |                                       | ~                                                  |                                     |                         |                                                     |
| 6MP C203: Water Bars                                             | ~                                   |                                              | ~                               |                                       |                                                    |                                     |                         |                                                     |
| 6MP C204: Pipe Slope Drains                                      |                                     |                                              | ~                               |                                       |                                                    |                                     |                         |                                                     |
| OMP C205: Subsurface Drains                                      |                                     |                                              | ~                               |                                       |                                                    |                                     |                         |                                                     |
| DMP C206: Level Spreader                                         |                                     |                                              | ~                               |                                       |                                                    |                                     |                         |                                                     |
| BMP C207: Check Dama                                             |                                     |                                              | ~                               |                                       |                                                    |                                     |                         | ~                                                   |
| 8MP C208: Triangular Silt Dike (Geotextile<br>Encaued Check Dam) |                                     |                                              | ~                               |                                       |                                                    |                                     |                         | ~                                                   |
| BMP C209: Outlet Protection                                      |                                     |                                              |                                 |                                       | ~                                                  |                                     |                         |                                                     |
| DMP C220: Storm Drain Inlet Protection                           |                                     |                                              |                                 | ~                                     |                                                    |                                     |                         |                                                     |
| BMP C231: Brush Barrier                                          |                                     | ~                                            |                                 |                                       |                                                    |                                     |                         | ~                                                   |
| 6MP C232: Gravel Filter Berm                                     |                                     | ~                                            |                                 |                                       |                                                    |                                     |                         |                                                     |
| BMP C233: Silt Fence                                             |                                     | ~                                            |                                 |                                       |                                                    |                                     |                         | ~                                                   |
| 6MP C234: Vegetated Strip                                        |                                     | ~                                            |                                 |                                       |                                                    |                                     |                         | ~                                                   |
| CON                                                              | 1VE                                 | YAI                                          | NC                              | E B/                                  | MPS                                                | 5 B'                                | Y                       |                                                     |