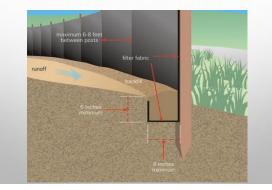

28

GRAVEL

FILTER

BERM

BMP

32

SILT FENCE FAILURE

JOINING AND ENDING SEDIMENT FENCE