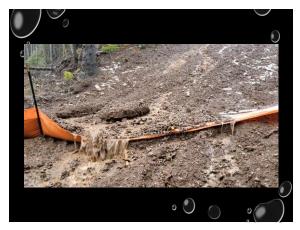

| 1VE                                 | YAI                                          | NC                              | E B/                                  | MPS                                                | 5 B'                                | Y                       |                                                     |



4



































22

CHECK DAMS BMP





TRIANGULAR SILT DIKE







SPRING

BERM

26

25



Used where a temporary measure is needed to retain sediment from rights of way or in traffic areas on construction sites.

Regular inspection is required. Sediment shall be removed and filter material replaced as needed.





28





GRAVEL

FILTER

BERM

BMP







32

SILT FENCE FAILURE



JOINING AND ENDING SEDIMENT FENCE



34





## PROPER SEWN-IN-POCKET INSTALL

36



WHAT IS CORRECT?