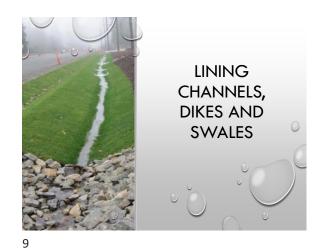

## SEDIMENT AND RUNOFF CONTROL

- DIVERSION OF RUN-ON
- PERIMETER CONTROLS
- CONVEYANCE BMPS
- INLET PROTECTION

| BMP or Element Name                                              | Element #3<br>Control<br>Flow Rates | Element #4<br>Install<br>Sedment<br>Controls | Element #6<br>Protect<br>Slopes | Element #7<br>Protect<br>Drain Inlets | Element #0<br>Stabilize<br>Channels<br>and Outlets | Element #9<br>Control<br>Pollutants | Control De-<br>Watering | Element #1.<br>Protect Low<br>Impact<br>Development |
|------------------------------------------------------------------|-------------------------------------|----------------------------------------------|---------------------------------|---------------------------------------|----------------------------------------------------|-------------------------------------|-------------------------|-----------------------------------------------------|
| 5MP C209: Interceptor Dike and Swale                             |                                     |                                              | ~                               |                                       |                                                    |                                     |                         | ~                                                   |
| 6MP C201: Grass-Lined Channels                                   |                                     |                                              | ~                               |                                       |                                                    |                                     |                         |                                                     |
| BMP C202: Channel Lining                                         |                                     |                                              |                                 |                                       | ~                                                  |                                     |                         |                                                     |
| 6MP C203: Water Bars                                             | ~                                   |                                              | ~                               |                                       |                                                    |                                     |                         |                                                     |
| 6MP C204: Pipe Slope Drains                                      |                                     |                                              | ~                               |                                       |                                                    |                                     |                         |                                                     |
| OMP C205: Subsurface Drains                                      |                                     |                                              | ~                               |                                       |                                                    |                                     |                         |                                                     |
| DMP C206: Level Spreader                                         |                                     |                                              | ~                               |                                       |                                                    |                                     |                         |                                                     |
| BMP C207: Check Dama                                             |                                     |                                              | ~                               |                                       |                                                    |                                     |                         | ~                                                   |
| 8MP C208: Triangular Silt Dike (Geotextile<br>Encaued Check Dam) |                                     |                                              | ~                               |                                       |                                                    |                                     |                         | ~                                                   |
| BMP C209: Outlet Protection                                      |                                     |                                              |                                 |                                       | ~                                                  |                                     |                         |                                                     |
| DMP C220: Storm Drain Inlet Protection                           |                                     |                                              |                                 | ~                                     |                                                    |                                     |                         |                                                     |
| BMP C231: Brush Barrier                                          |                                     | ~                                            |                                 |                                       |                                                    |                                     |                         | ~                                                   |
| 6MP C232: Gravel Filter Berm                                     |                                     | ~                                            |                                 |                                       |                                                    |                                     |                         |                                                     |
| BMP C233: Silt Fence                                             |                                     | ~                                            |                                 |                                       |                                                    |                                     |                         | ~                                                   |
| 6MP C234: Vegetated Strip                                        |                                     | ~                                            |                                 |                                       |                                                    |                                     |                         | ~                                                   |
| CON                                                              | 1VE                                 | YAI                                          | NC                              | E B/                                  | MPS                                                | 5 B'                                | Y                       |                                                     |